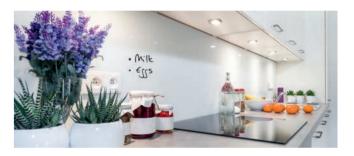

# Applications for the kitchen

Integrated solutions for the kitchen: counter top, back splash, screen, all in one surface. SCHOTT glass combination permits an elegant fun and safe kitchen.

## Writable back splash

- Write your shopping list
- Leave personal messages
- Easy to clean