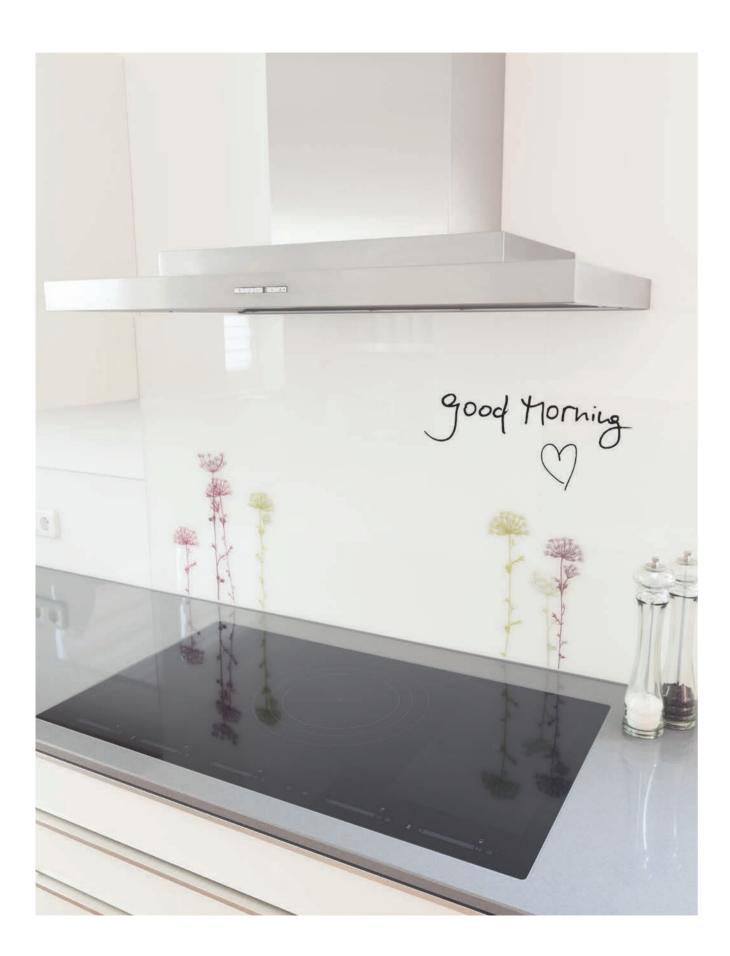

# Applications for the kitchen

Integrated solutions for the kitchen: counter top, back splash, screen, all in one surface. SCHOTT glass combination permits an elegant fun and safe kitchen.

### Kitchen counter/table top

- One surface, one look
- Bright vivid white
- Safe with aggressive cleaning agents
- Write or draw with the kids

## Writable back splash

- Write your shopping list
- Leave personal messages
- Easy to clean