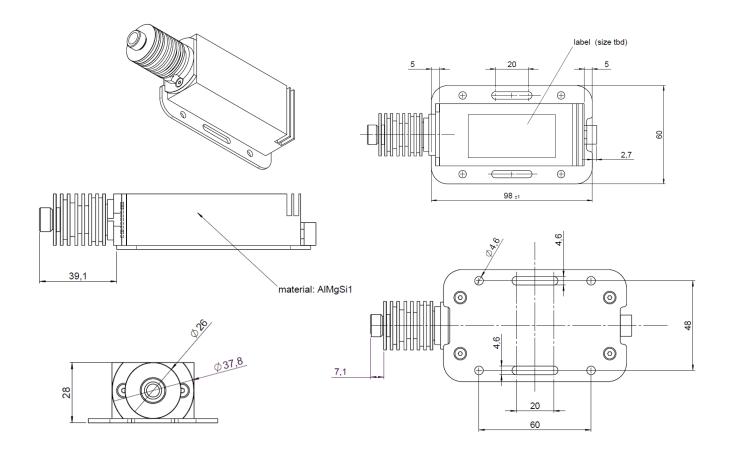

| Technical Specifications     |                                                                                                                                      |
|------------------------------|--------------------------------------------------------------------------------------------------------------------------------------|
| Power input                  | 12 – 28 VDC, 28 VDC board voltage                                                                                                    |
| Power consumption            | max. 4.5 W                                                                                                                           |
| Control                      | <ul> <li>External switch</li> <li>RS485</li> <li>PWM</li> </ul>                                                                      |
| Control features             | On / Off / Dimming                                                                                                                   |
| Color                        | Standard: white (other single colors possible)                                                                                       |
| Adress selection             | Daisy chain concept                                                                                                                  |
| Max. weight                  | 200 g                                                                                                                                |
| Available color temperatures | <ul> <li>2700 K (± 600 K)</li> <li>3000 K (± 600 K)</li> <li>4000 K (± 600 K)</li> <li>further and other colors on demand</li> </ul> |