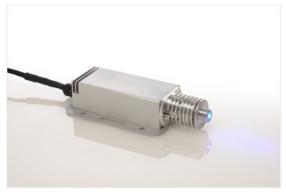

## **Product Characteristics**

The SCHOTT<sup>®</sup> HelioIntense light source is an efficient and very strong LED light source that was developed specifically to combine SCHOTT's expertise in fiber optics with LED technology to provide customized and ultimate cabin lighting.

Compared to the SCHOTT<sup>®</sup> HelioBasic II, it can be controlled in different ways, what makes it suitable for any customer demand.

The SCHOTT<sup>®</sup> HelioIntense technology can either be used as LED light source or LED spot.

The technology is qualified for all major passenger aircraft.

SCHOTT® HelioIntense