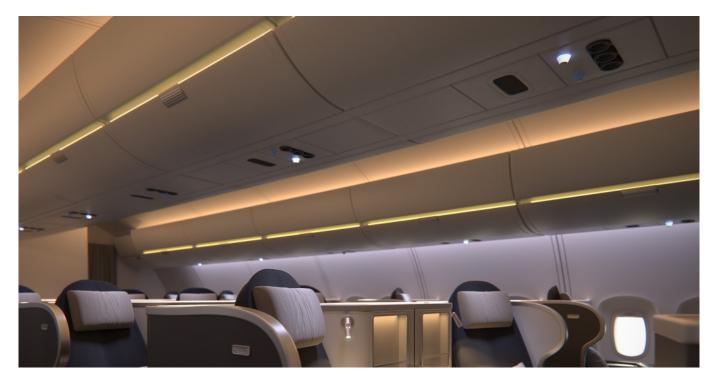

## SCHOTT<sup>®</sup> HelioIntense

Strong and efficient LED light source

## **Product Characteristics**

The SCHOTT<sup>®</sup> HelioIntense light source is an efficient and very strong LED light source that was developed specifically to combine SCHOTT's expertise in fiber optics with LED technology to provide customized and ultimate cabin lighting.