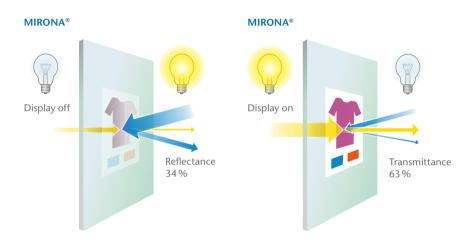

## How SCHOTT MIRONA® works

Thanks to the new MIRONA<sup>®</sup> glass product family, we have been able to combine two functions that traditionally appose one another – reflection and transmission. The surface creates a very striking effect – when the space behind the glass is dark, SCHOTT MIRONA<sup>®</sup> glass is an elegant mirror. Light transforms it into a transparent window, e.g. by switching a display on. This principle sets SCHOTT MIRONA<sup>®</sup> fundamentally apart from switchable glass products.

The strength of the light and the ratio between the light sources both behind and in front of the pane determine the ultimate functionality of the glass.

Strong light in the changing room: SCHOTT MIRONA® is an elegant silver shimmering mirror – despite a reflectance of only 34 %.

Lighter surroundings behind the glass pane: The display becomes visible and usable.