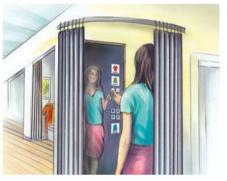

## This opens up a wealth of potential opportunities

Are these trousers available in a smaller size? Is this top available in other colours? Which jacket can I combine the jeans I'm just trying on with? The digital sales-assistant is there to answer these questions. And if a product is not in stock, it can be ordered directly via touch display and delivered either to the shop or a customer's home address. The ideal way to combine the strengths of physical retail with the comfort of online shopping.

Strong light in the changing room: SCHOTT MIRONA® is an elegant silver shimmering mirror – despite a reflectance of only 34 %.

Lighter surroundings behind the glass pane: The display becomes visible and usable.