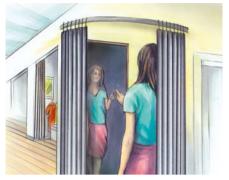

Strong light in the changing room: SCHOTT MIRONA® is an elegant silver shimmering mirror – despite a reflectance of only 34 %.

Lighter surroundings behind the glass pane: The display becomes visible and usable.