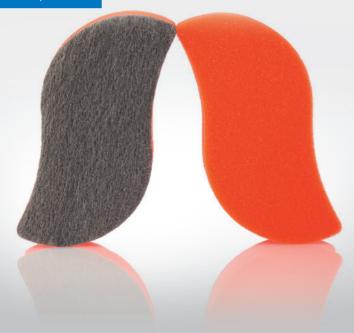

For the inside, the SCHOTT ROBAX® Dry Wiper is the most appropriate cleaning device.

(In case of ROBAX° TrueView please clean both sides with a soft cloth only.)

For a quick and easy cleaning of the uncoated surface of your SCHOTT ROBAX® fire-viewing panel:

# **SCHOTT ROBAX® Dry Wiper**

www.schott.com/robax