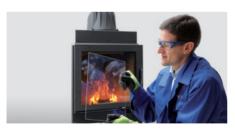

# Cleaning Tip 1

SCHOTT ROBAX® fire-viewing panels can have a special coating and therefore they need special care.

# Cleaning Tip 2

The fireplace and the SCHOTT ROBAX® fireviewing panel must be completely cooled before the surface can be cleaned.

# Cleaning Tip 3

Clean the outside of the SCHOTT ROBAX® panel with a soft cloth **only**. Do **not** use scouring pads, abrasive cleaners or scouring agents as they may damage the surface of the glass-ceramic panel.