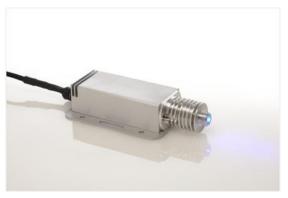

## SCHOTT<sup>®</sup> HelioIntense

Strong and efficient LED light source

## **Product Characteristics**

The SCHOTT<sup>®</sup> HelioIntense light source is an efficient and very strong LED light source that was developed specifically to combine SCHOTT's expertise in fiber optics with LED technology to provide customized and ultimate cabin lighting.

The technology is qualified for all major passenger aircraft.

SCHOTT<sup>®</sup> HelioIntense