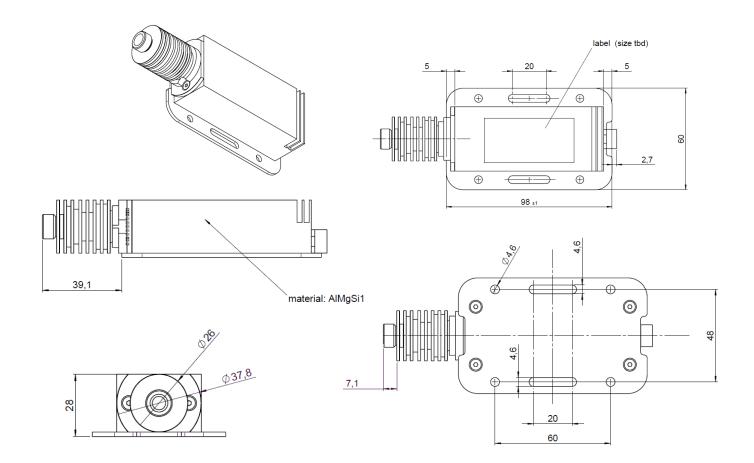

| Technical Specifications     |                                                                                                                                      |
|------------------------------|--------------------------------------------------------------------------------------------------------------------------------------|
| Power input                  | 12 – 28 VDC, 28 VDC board voltage                                                                                                    |
| Power consumption            | max. 4.5 W                                                                                                                           |
| Control                      | <ul> <li>External switch</li> <li>RS485</li> <li>PWM</li> </ul>                                                                      |
| Control features             | On / Off / Dimming                                                                                                                   |
| Color                        | Standard: white (other single colors possible)                                                                                       |
| Adress selection             | Daisy chain concept                                                                                                                  |
| Max. weight                  | 200 g                                                                                                                                |
| Available color temperatures | <ul> <li>2700 K (± 600 K)</li> <li>3000 K (± 600 K)</li> <li>4000 K (± 600 K)</li> <li>further and other colors on demand</li> </ul> |