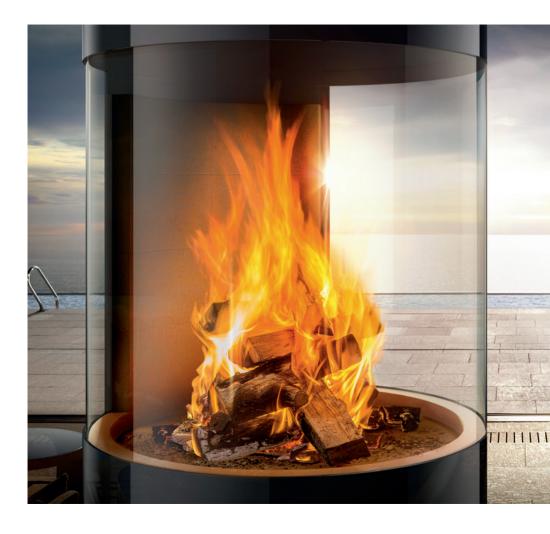

To bring evenings at the fireside to maximum temperature.

ROBAX® withstands appreciable temperatures and thermal shocks.

Short term up to 760° C, long term up to 560° C

So light your fire and allow yourself to be swept away in confidence.