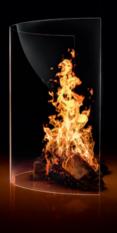

To bring evenings at the fireside to maximum temperature.

ROBAX® withstands appreciable temperatures and thermal shocks.

Short term up to 760° C, long term up to 560° C

So light your fire and allow yourself to be swept away in confidence.